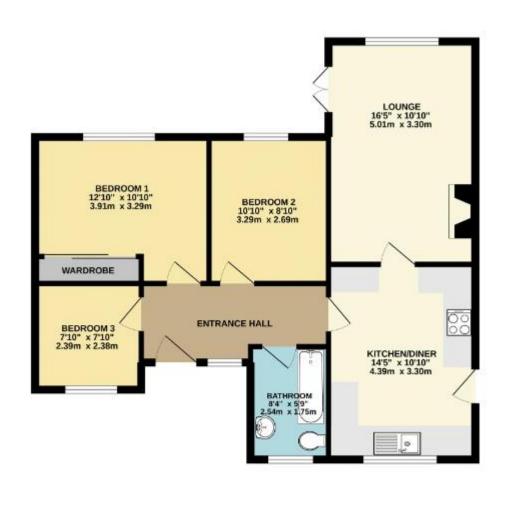

# The Property:

This well presented bungalow is accessed via a composite door with opaque glass panels and an additional window to the side into the entrance hallway which has wood flooring that extends out to the three bedrooms. There is a cupboard housing the consumer unit, access to the loft via a hatch and a radiator.

The master bedroom has a upvc double glazed window overlooking the rear garden with a

Energy Efficiency Rating

Very energy efficient - lower running costs
(92-100) A

(81-91) B
(93-90) C
(55-68) D
(93-50) E
(11-90) F
(11-90) G
(11-90) G
(11-90) G
(11-90) G

radiator beneath. The room benefits from an integral double sliding door wardrobe.

The second bedroom is a double sized room with a upvc double glazed window overlooking the rear garden with a radiator.

The third bedroom is a single room which could also be used as a home office with a upvc double glazed window to the front aspect with a radiator beneath.

The fully tiled bathroom has a suite comprising of a bath with a rainfall shower, we & a wash hand basin with a vanity unit below. There is also an extractor fan, spotlights, an opaque double glazed window to the front aspect and a heated towel rail.

## Measurement

Lounge 16'6" (5.03m) x 11'7" (3.54m)

Kitchen 14'7" (4.44m) x 10'11" (3.33m)

Bedroom 1 11'11" (3.64m) x 10'11" (3.32m)

Bedroom 2 10'10" (3.32m) x 8'11" (2.72m)

Bedroom 3 7'11" (2.42m) x 7'11" (2.41m)

Bathroom 8'6" (2.61m) x 5'10" (1.78m)

5 South Street, Wareham, Dorset, BH20 4LR sales@purbeckproperty.co.uk

Tel 01929 556660

1929 556660 ONLY 1% incl COMMISSION

www.purbeckproperty.co.uk

Www.purbeckproperty.co.uk