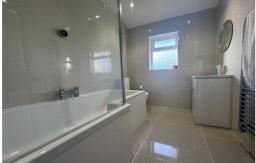

The third bedroom is a single room which could also be used as a home office with a upvc double glazed window to the front aspect with a radiator beneath.

The fully tiled bathroom has a suite comprising of a bath with a rainfall shower, we & a wash hand basin with a vanity unit below. There is also an extractor fan, spotlights, an opaque double glazed window to the front aspect and a heated towel rail.