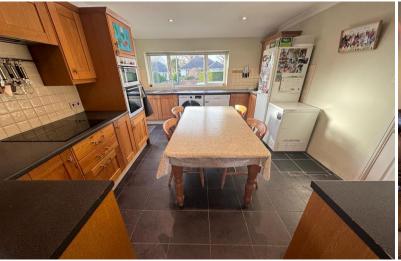

The modern kitchen has oak effect units at base and eye level with an electric hob set into the work surface. There is an integral oven and grill, space & plumbing for a washing machine & dishwasher. There is also space for a freestanding fridge/freezer. A one and a quarter bowl sink with side drainer is set into the work surface with splashback tiling surrounding. The floor is tiled throughout & there is space for a dining table if desired. A upvc double glazed window looks out to the front aspect with a matching opaque upvc door leading out to the side aspect. A door gives access to the lounge.