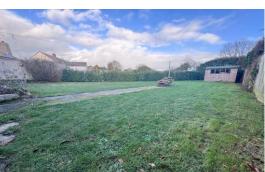

## Garden:

The southerly rear garden has a patio area abutting the property, it is mostly laid to lawn & enclosed by fencing & hedging with a shed at the rear of the garden.