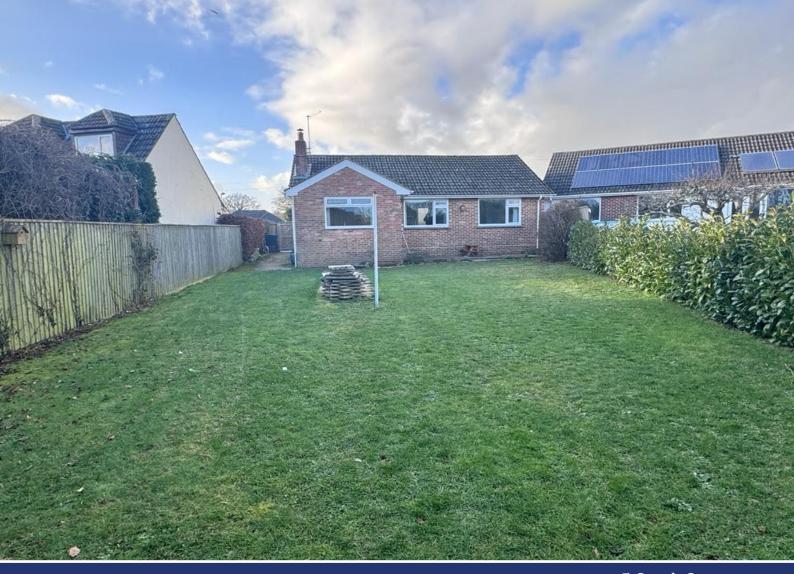

# West Mill Crescent, Carey, Wareham BH20 4BW PRICE £400,000

II BED DISTACHED BLAVDALOW

TOTAL FLOOR AREA. 744-90 E. (93.1.18) FI. (93.900.

White only straight has been race to ensure the accuracy of the Boope costnessed force, resuscentents of strain, various and or yet does more any global met and or accordably to obtain to any entre. I shall be a strain on the processing to obtain to any entre. I properly a processed to the processed of the processed

## Garden:

The southerly rear garden has a patio area abutting the property, it is mostly laid to lawn & enclosed by fencing & hedging with a shed at the rear of the garden.