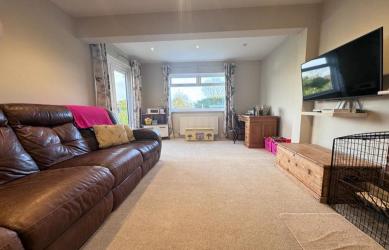

The lounge has double doors leading out to the rear garden and a upvc double glazed window with a radiator beneath. A feature of the room is a brick built fireplace currently with a wood burner, there are also two radiators.